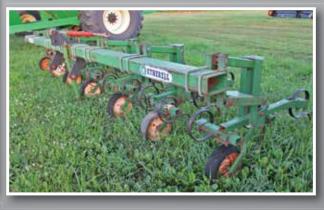

# TILLAGE

**IHC 510**, plow, 5 bottom, semi mount, with Midwest buster bar,

**Wetherell**, row crop cultivator, 6x30", 3 pt., vibratine Harrow cart, 35'