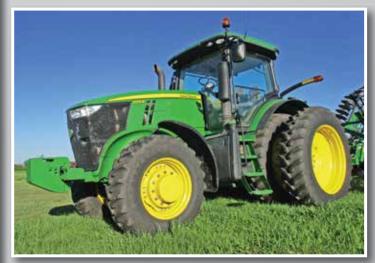

# **MFWD TRACTOR**

2012 John Deere 7215R, 1,327 hrs., MFWD, IVT w/ LHR, cab, active seat, buddy seat, 7" color display, CommandView II w/ command arm, premium XM satellite radio, 4 hyd., 59 GPM pump, 3 pt., 540E/1000/1000E PTO, HID light package, front fenders, full coverage rear fenders, dual beam radar, foot throttle, engine block heater, 8 front suitcase weights, (2) 165lb & (2) 450lb rear wheel weights, 480/80R46 rears, 420/90R30 fronts, cast wheels, S/N 1RW7215RJCD006701