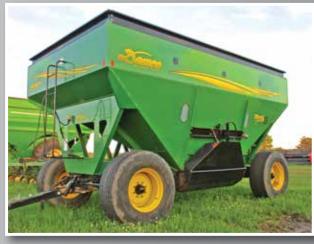

### **GRAIN CARTS & GRAVITY WAGONS**

**Demco 550**, grain cart, LH corner auger, spout light, 1000 PTO, 231/26 diamond tires, S/N 40013 **2010 Demco 550**, gravity flow wagon, LH unload, chute light, lights, brakes, 425/65R22.5 tires, S/N 40054

**Farm King**, gravity flow wagon, 200 bu., LH unload, 31x10.50R15LT tires