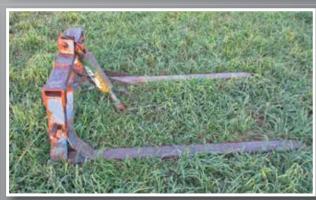

## **EOUIPMENT**

3pt. bale mover

L shaped fuel tank, 100 gallon, with 12v. pump Pipe gate 16'