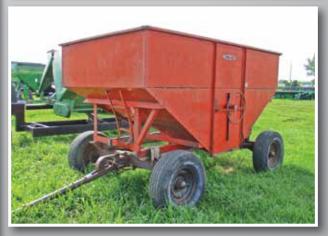

### **GRAIN CARTS & GRAVITY WAGONS**

**Demco 550**, grain cart, LH corner auger, spout light, 1000 PTO, 231/26 diamond tires, S/N 40013 **2010 Demco 550**, gravity flow wagon, LH unload, chute light, lights, brakes, 425/65R22.5 tires, S/N 40054