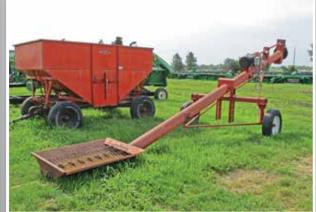

### **GRAIN CARTS & GRAVITY WAGONS**

**Demco 550**, grain cart, LH corner auger, spout light, 1000 PTO, 231/26 diamond tires, S/N 40013 **2010 Demco 550**, gravity flow wagon, LH unload, chute light, lights, brakes, 425/65R22.5 tires, S/N 40054

### **SPRAYER & AUGER**

**Fimco**, sprayer cart 25' booms, 400 gal., fiberglass tank

Unloading auger, 20'x8", 5 hp, single phase, electric motor, P205/70R15 tires