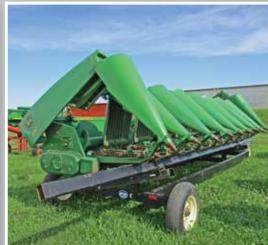

### **CORN HEAD & HEAD TRAILER**

**2006 John Deere 893,** corn head, 8x30", stubble lights, Contour Master, back shafts & harness, outer gather extensions, S/N HOO893X716065 **PK** head trailer, 25', 760-15SL tires