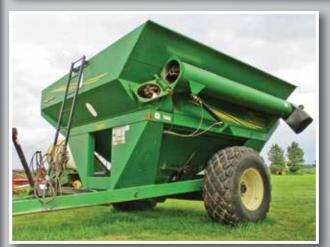

### **GRAIN CARTS & GRAVITY WAGONS**

**Demco 550**, grain cart, LH corner auger, spout light, 1000 PTO, 231/26 diamond tires, S/N 40013 **2010 Demco 550**, gravity flow wagon, LH unload, chute light, lights, brakes, 425/65R22.5 tires, S/N 40054